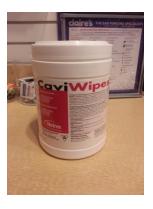

#### **Training Materials and Equipment**

Computer, Internet connection, ear piercing registry, disinfectant wipes, paper towel, hand sanitizer, latex gloves, alcohol swabs, foam ear, surgical pen, Inverness ear piercing instrument, cotton balls, Claire's Aftercare solution

Materials Required: pen, Ear Piercing Registry Form, disinfectant wipes,

paper towel, hand sanitizer, latex gloves, alcohol swabs, surgical pen, Inverness ear piercing instrument, cotton balls, Claire's Aftercare solution

Materials Required: pen, Ear Piercing Registry Form, disinfectant wipes, paper towel, hand sanitizer, latex gloves, foam ear, alcohol swabs, surgical pen, Inverness ear piercing instrument, cotton balls, Claire's Aftercare solution

#### A. Set up and Preparation of the Station

- Ask customer to fill out an Ear Piercing Registry Form
- Use disinfectant wipes to clean down surface of the ear piercing station
- Lay out the Inverness piercing instrument, sterilized pre-packaged earrings, alcohol swabs, surgical pen, cotton balls, and Claire's Aftercare solution on a paper towel
- Clean hands with hand sanitizer and wear gloves

## E. Clean-Up the Station

- Place surgical pen and piercing instrument back in to the piercing station drawer
- Discard of earring packaging, paper towel, gloves, alcohol swabs and cotton balls
- Clean countertop with disinfectant wipe
- Clean hands with hand sanitizer

- ☐ Use disinfectant wipes to clean down surface of the ear piercing station
- ☐ Lay out the Inverness piercing instrument, sterilized prepackaged earrings, alcohol swabs, surgical pen, cotton balls, and Claire's Aftercare solution on a paper towel
- ☐ Clean hands with hand sanitizer and wear gloves