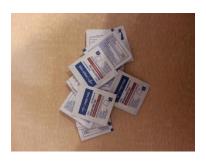

Materials Required: pen, Ear Piercing Registry Form, disinfectant wipes,

paper towel, hand sanitizer, latex gloves, alcohol swabs, surgical pen, Inverness ear piercing instrument, cotton balls, Claire's Aftercare solution

#### B. Prepare the Ear For Piercing

- Clean each ear lobe with a new alcohol swab
- Draw a dot on the ear with the surgical pen to illustrate where the earring will go
- Confirm the position with the customer

#### **B.** Prepare the Ear for Piercing

- ☐ Clean each ear lobe with a new alcohol swab
- □ Draw a dot on the ear with the surgical pen to illustrate where the earring will go
- ☐ Confirm the position with the customer