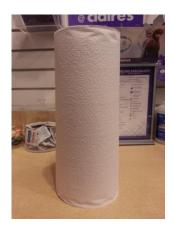

#### **Training Materials and Equipment**

Computer, Internet connection, ear piercing registry, disinfectant wipes, paper towel, hand sanitizer, latex gloves, alcohol swabs, foam ear, surgical pen, Inverness ear piercing instrument, cotton balls, Claire's Aftercare solution

Materials Required: pen, Ear Piercing Registry Form, disinfectant wipes,

paper towel, hand sanitizer, latex gloves, alcohol swabs, surgical pen, Inverness ear piercing instrument, cotton balls, Claire's Aftercare solution

Materials Required: pen, Ear Piercing Registry Form, disinfectant wipes, paper towel, hand sanitizer, latex gloves, foam ear, alcohol swabs, surgical pen, Inverness ear piercing instrument, cotton balls, Claire's Aftercare solution

#### A. Set up and Preparation of the Station

- Ask customer to fill out an Ear Piercing Registry Form
- Use disinfectant wipes to clean down surface of the ear piercing station
- Lay out the Inverness piercing instrument, sterilized pre-packaged earrings, alcohol swabs, surgical pen, cotton balls, and Claire's Aftercare solution on a paper towel
- Clean hands with hand sanitizer and wear gloves

- ☐ Use disinfectant wipes to clean down surface of the ear piercing station
- ☐ Lay out the Inverness piercing instrument, sterilized prepackaged earrings, alcohol swabs, surgical pen, cotton balls, and Claire's Aftercare solution on a paper towel
- ☐ Clean hands with hand sanitizer and wear gloves