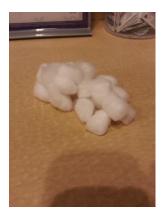

Materials Required: pen, Ear Piercing Registry Form, disinfectant wipes,

paper towel, hand sanitizer, latex gloves, alcohol swabs, surgical pen, Inverness ear piercing instrument, cotton balls, Claire's Aftercare solution

bring the backing and post of the earring together and pierce the ear D. Clean the Ear

- Wet a cotton ball with the ear piercing Aftercare solution and clean around the new piercing
- Use a second cotton ball for the second ear

## D. Clean the Ear

- ☐ Wet a cotton ball with the ear piercing Aftercare solution and clean around the new piercing
- ☐ Use a second cotton ball for the second ear