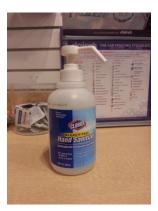

Materials Required: pen, Ear Piercing Registry Form, disinfectant wipes,

paper towel, hand sanitizer, latex gloves, alcohol swabs, surgical pen, Inverness ear piercing instrument, cotton balls, Claire's Aftercare solution

Materials Required: pen, Ear Piercing Registry Form, disinfectant wipes, paper towel, hand sanitizer, latex gloves, foam ear, alcohol swabs, surgical pen, Inverness ear piercing instrument, cotton balls, Claire's Aftercare solution