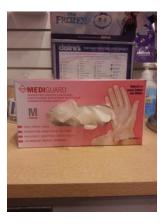

#### **Training Materials and Equipment**

Computer, Internet connection, ear piercing registry, disinfectant wipes, paper towel, hand sanitizer, latex gloves, alcohol swabs, foam ear, surgical pen, Inverness ear piercing instrument, cotton balls, Claire's Aftercare solution

Materials Required: pen, Ear Piercing Registry Form, disinfectant wipes,

paper towel, hand sanitizer, latex gloves, alcohol swabs, surgical pen, Inverness ear piercing instrument, cotton balls, Claire's Aftercare solution

Materials Required: pen, Ear Piercing Registry Form, disinfectant wipes, paper towel, hand sanitizer, latex gloves, foam ear, alcohol swabs, surgical pen, Inverness ear piercing instrument, cotton balls, Claire's Aftercare solution