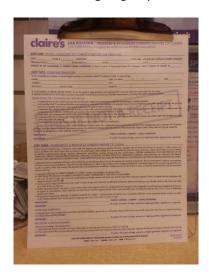

#### A. Set up and Preparation of the Station

- Ask customer to fill out an Ear Piercing Registry Form
- Use disinfectant wipes to clean down surface of the ear piercing station
- Lay out the Inverness piercing instrument, sterilized pre-packaged earrings, alcohol swabs, surgical pen, cotton balls, and Claire's Aftercare solution on a paper towel
- Clean hands with hand sanitizer and wear gloves

## A. Set up and Preparation of the Station

| Ask customer to fill ou     | t an Ear Piercii | ng Registry Form |
|-----------------------------|------------------|------------------|
| II. disinfersate at a since | 41 1             | C                |